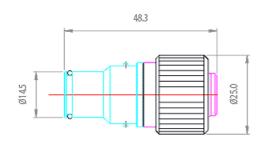

## P/N: VL3N-M13-19S

## VL3N Male Quick Disconnect No-Spill Coupling, for 13mm x 19mm (1/2in x 3/4in)

Koolance patented quick disconnect no-spill coupling with automatic shutoff. 13mm (1/2in) ID, 19mm (3/4in) OD male straight connection with compression fitting. It will only fit a Koolance VL3N female quick disconnect.

| General |                   |
|---------|-------------------|
| Weight  | 0.14 lb (0.06 kg) |

No-Spill Shut-Off Valve