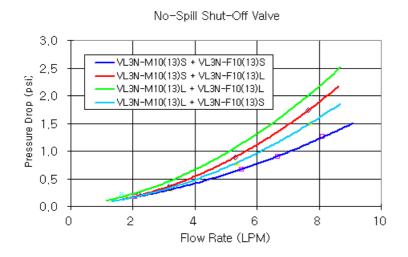

After a quarter twist, the quick-disconnect fittings will separate. Liquid on both sides will be automatically obstructed with approximately 0.2ml freed. Coolant volume lost upon disconnection will rise with internal pressure higher than 0.5kgf/cm2 (7psi). Maximum operating pressure is 6kgf/cm2 (85 psi). Maximum operating temperature is 90°C.