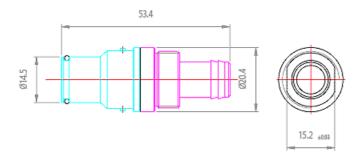

## VL3N Male Quick Disconnect No-Spill Coupling, Panel Barb for ID 10mm (3/8in)

Koolance patented quick disconnect no-spill coupling with automatic shutoff. 10mm (3/8in) ID male panel-mountable hose barb with clamp. It will only fit a Koolance VL3N female quick disconnect.

## Koolance "VL3N" ID Panel Barb Hole Size 15mm