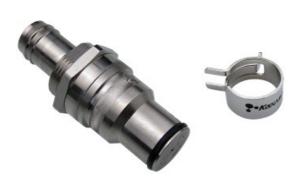

## P/N: VL3N-M10B-P

## VL3N Male Quick Disconnect No-Spill Coupling, Panel Barb for ID 10mm (3/8in)

Koolance patented quick disconnect no-spill coupling with automatic shutoff. 10mm (3/8in) ID male panel-mountable hose barb with clamp. It will only fit a Koolance VL3N female quick disconnect.

After a quarter twist, the quick-disconnect fittings will separate. Liquid on both sides will be automatically obstructed with approximately 0.2ml freed. Coolant volume lost upon disconnection will rise with internal pressure higher than 0.5kgf/cm2 (7psi). Maximum operating pressure is 6kgf/cm2 (85 psi). Maximum operating temperature is 90°C.