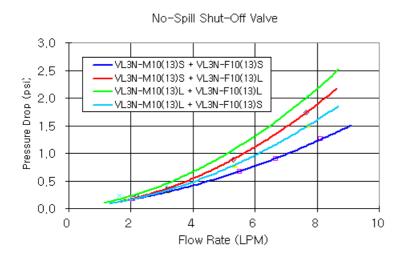

After a quarter twist, the quick-disconnect fittings will separate. Liquid on both sides will be automatically obstructed with approximately 0.2ml freed. Coolant volume lost upon disconnection will rise with internal pressure higher than 0.5kgf/cm2 (7psi). Maximum operating pressure is 6kgf/cm2 (85 psi). Maximum operating temperature is 90°C.