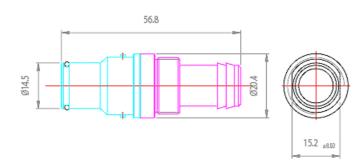

## VL3N Male Quick Disconnect No-Spill Coupling, Panel Barb for ID 13mm (1/2in)

Koolance patented quick disconnect no-spill coupling with automatic shutoff. 13mm (1/2in) ID male panel-mountable hose barb with clamp. It will only fit a Koolance VL3N female quick disconnect.