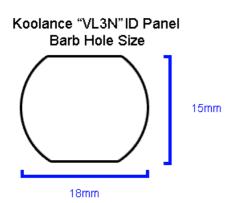

## VL3N Male Quick Disconnect No-Spill Coupling, Panel Barb for ID 13mm (1/2in)

Koolance patented quick disconnect no-spill coupling with automatic shutoff. 13mm (1/2in) ID male panel-mountable hose barb with clamp. It will only fit a Koolance VL3N female quick disconnect.