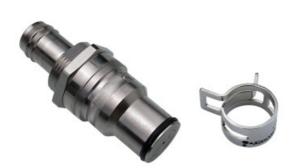

## VL3N Male Quick Disconnect No-Spill Coupling, Panel Barb for ID 13mm (1/2in)

Koolance patented quick disconnect no-spill coupling with automatic shutoff. 13mm (1/2in) ID male panel-mountable hose barb with clamp. It will only fit a Koolance VL3N female quick disconnect.