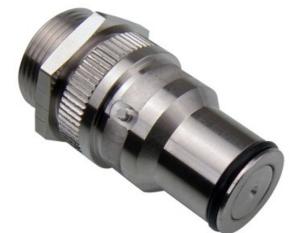

## VL3N Male Quick Disconnect No-Spill Coupling, Panel, Female Threaded G 1/4

Koolance patented quick disconnect no-spill coupling with automatic shutoff. G 1/4 BSPP (parallel) thread female with panel-mount opposite a male "VL3N" quick-disconnect. It will only fit a Koolance VL3N female quick disconnect.

After a quarter twist, the quick-disconnect fittings will separate. Liquid on both sides will be automatically obstructed with approximately 0.2ml freed. Coolant volume lost upon disconnection will rise with internal pressure higher than 0.5kgf/cm2 (7psi). Fittings are nickel-plated brass, EPDM o-rings. Maximum operating pressure is 6kgf/cm2 (85 psi). Maximum operating temperature is 90°C.