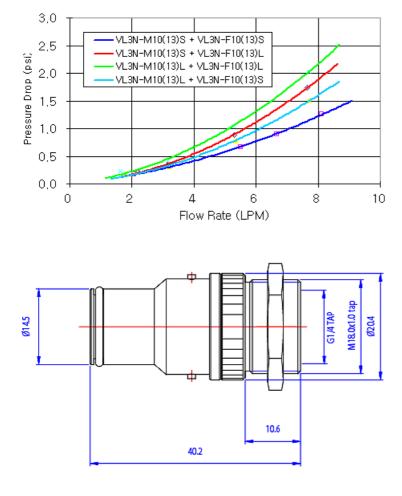

After a quarter twist, the quick-disconnect fittings will separate. Liquid on both sides will be automatically obstructed with approximately 0.2ml freed. Coolant volume lost upon disconnection will rise with internal pressure higher than 0.5kgf/cm2 (7psi). Fittings are nickel-plated brass, EPDM o-rings. Maximum operating pressure is 6kgf/cm2 (85 psi). Maximum operating temperature is 90°C.