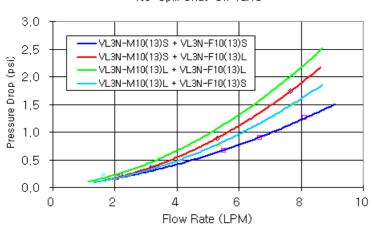

After a quarter twist, the quick-disconnect fittings will separate. Liquid on both sides will be automatically obstructed with approximately 0.2ml freed. Coolant volume lost upon disconnection will rise with internal pressure higher than 0.5kgf/cm2 (7psi). Maximum operating pressure is 6kgf/cm2 (85 psi). Maximum operating temperature is 90°C.