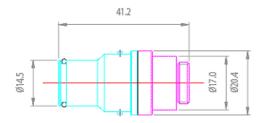

## VL3N Male Quick Disconnect No-Spill Coupling, Threaded G 1/4 BSPP

Koolance patented quick disconnect no-spill coupling with automatic shutoff. G 1/4 BSPP (parallel) thread male fitting for screwing directly into a water block or other component. It will only fit a Koolance VL3N female quick disconnect.