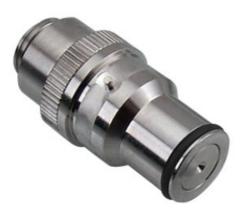

## VL3N Male Quick Disconnect No-Spill Coupling, Threaded G 1/4 BSPP

Koolance patented quick disconnect no-spill coupling with automatic shutoff. G 1/4 BSPP (parallel) thread male fitting for screwing directly into a water block or other component. It will only fit a Koolance VL3N female quick disconnect.