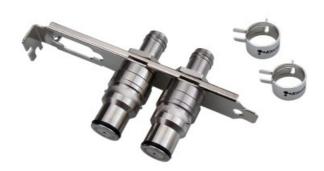

## P/N: VL3N-10BKT

## VL3N Quick Disconnect No-Spill Coupling, Pair w/ L-Bracket for ID 10mm (3/8in)

Koolance quick disconnect no-spill couplings with L-bracket. Fittings feature barb fittings on the inside for ID 10mm (3/8in) tubing and VL3N male fittings on the outside (for connection with female VL3N). The quick-disconnects enable the convenient connection and disconnection of external devices such as a Koolance Exos. The fittings are nickel-plated brass.

NOTE: Installing this product into a PCI slot can require bending or filing of the surrounding metal slot dividers.

13.5mm in height is required for each fitting.

| General |                   |
|---------|-------------------|
| Weight  | 0.32 lb (0.15 kg) |