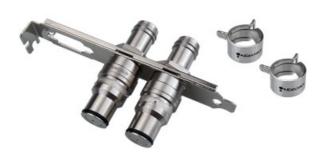

## P/N: VL3N-13BKT

## VL3N Quick Disconnect No-Spill Coupling, Pair w/ L-Bracket for ID 13mm (1/2in)

Koolance quick disconnect no-spill couplings with L-bracket. Fittings feature hose barbs on the inside for ID 13mm (1/2in) tubing and VL3N male fittings on the outside (for connection with female VL3N). The quick-disconnects enable the convenient connection and disconnection of external devices such as a Koolance Exos. The fittings are nickel-plated brass.

NOTE: Installing this product into a PCI slot can require bending or filing of the surrounding metal slot dividers. 14.5mm in height is required for each fitting.

| General |                   |
|---------|-------------------|
| Weight  | 0.32 lb (0.15 kg) |