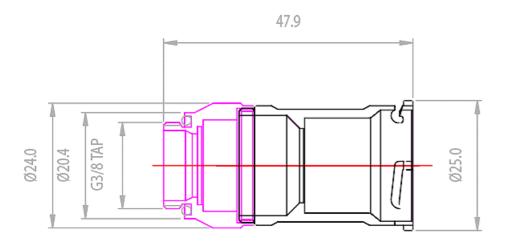

## VL4 Quick Disconnect Low-Spill Coupling Female, Threaded G 3/8

Koolance patented quick disconnect coupling with automatic shutoff. G 3/8 BSPP (parallel) thread female fitting for screwing directly into a water block or other component of same threading. It will only fit a Koolance VL4 male quick disconnect.

After a quarter twist, the quick-disconnect fittings will separate. Liquid on both sides will be automatically obstructed with only 0.5-1mL freed.

| General |                   |
|---------|-------------------|
| Weight  | 0.15 lb (0.07 kg) |