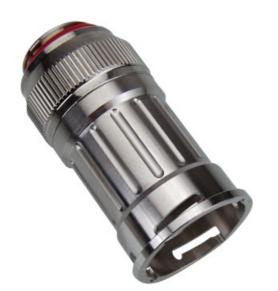

## VL4 Quick Disconnect Low-Spill Coupling Female, Threaded G 3/8

Koolance patented quick disconnect coupling with automatic shutoff. G 3/8 BSPP (parallel) thread female fitting for screwing directly into a water block or other component of same threading. It will only fit a Koolance VL4 male quick disconnect.

After a quarter twist, the quick-disconnect fittings will separate. Liquid on both sides will be automatically obstructed with only 0.5-1mL freed.

| General |                   |
|---------|-------------------|
| Weight  | 0.15 lb (0.07 kg) |