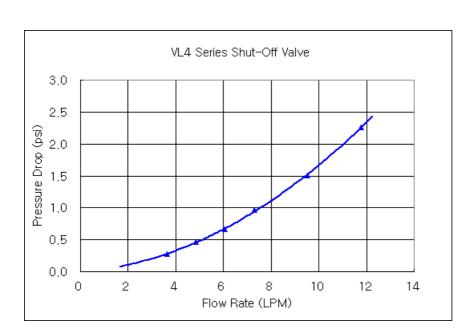

## VL4 Quick Disconnect Low-Spill Coupling, Male for 13mm x 19mm (1/2in x 3/4in)

Koolance patented quick disconnect coupling with automatic shutoff. 13mm (1/2in) ID, 19mm (3/4in) OD male straight connection with compression fitting. It will only fit a Koolance VL4 female quick disconnect. After a quarter twist, the quick-disconnect fittings will separate. Liquid on both sides will be automatically