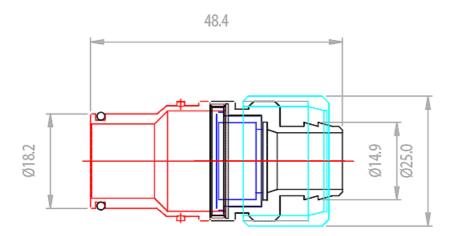

## VL4 Quick Disconnect Low-Spill Coupling, Male for 13mm x 19mm (1/2in x 3/4in)

Koolance patented quick disconnect coupling with automatic shutoff. 13mm (1/2in) ID, 19mm (3/4in) OD male straight connection with compression fitting. It will only fit a Koolance VL4 female quick disconnect. After a quarter twist, the quick-disconnect fittings will separate. Liquid on both sides will be automatically