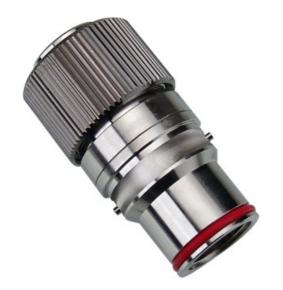

## P/N: VL4-M16-19S

## VL4 Quick Disconnect Low-Spill Coupling, Male for 16mm x 19mm (5/8in x 3/4in)

Koolance patented quick disconnect coupling with automatic shutoff. 16mm (5/8in) ID, 19mm (3/4in) OD male straight connection with compression fitting. It will only fit a Koolance VL4 female quick disconnect.

After a quarter twist, the quick-disconnect fittings will separate. Liquid on both sides will be automatically obstructed with only 0.5-1mL freed.

| General |                   |
|---------|-------------------|
| Weight  | 0.16 lb (0.07 kg) |