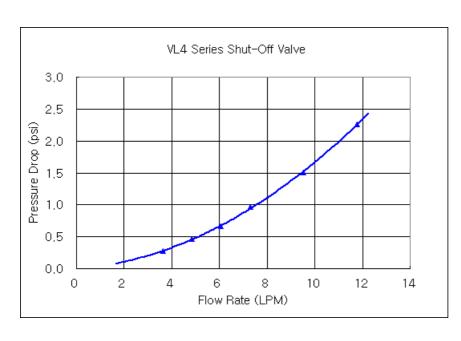

After a quarter twist, the quick-disconnect fittings will separate. Liquid on both sides will be automatically obstructed with only 0.5-1mL freed.

| General |                   |
|---------|-------------------|
| Weight  | 0.16 lb (0.07 kg) |