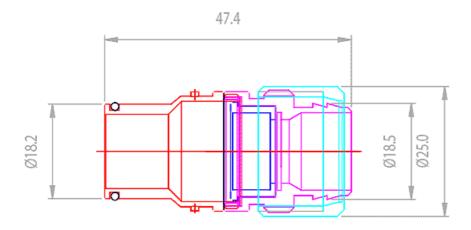

## VL4 Quick Disconnect Low-Spill Coupling, Male for 16mm x 19mm (5/8in x 3/4in)

Koolance patented quick disconnect coupling with automatic shutoff. 16mm (5/8in) ID, 19mm (3/4in) OD male straight connection with compression fitting. It will only fit a Koolance VL4 female quick disconnect.