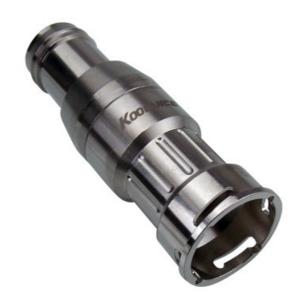

## VL4N Female Quick Disconnect No-Spill Coupling,, Barb for ID 16mm (5/8in)

Koolance patented quick disconnect no-spill coupling with automatic shutoff. 16mm (5/8in) ID female with hose barb and clamp. It will only fit a Koolance VL4N male quick disconnect.

After a quarter twist, the quick-disconnect fittings will separate. Liquid on both sides will be automatically obstructed with approximately 0.2ml freed. Coolant volume lost upon disconnection will rise with internal pressure higher than 0.5kgf/cm2 (7psi). Maximum operating pressure is 5kgf/cm2 (71 psi). Maximum operating temperature is 90°C.