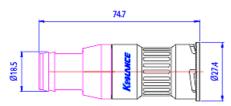

## VL4N Female Quick Disconnect No-Spill Coupling,, Barb for ID 16mm (5/8in)

Koolance patented quick disconnect no-spill coupling with automatic shutoff. 16mm (5/8in) ID female with hose barb and clamp. It will only fit a Koolance VL4N male quick disconnect.

| General |                   |
|---------|-------------------|
| Weight  | 0.26 lb (0.12 kg) |