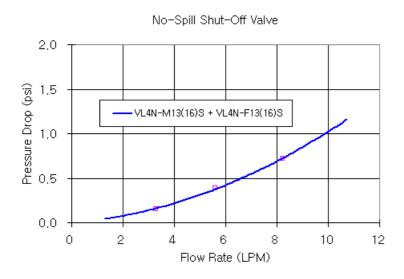

After a quarter twist, the quick-disconnect fittings will separate. Liquid on both sides will be automatically obstructed with approximately 0.2ml freed. Coolant volume lost upon disconnection will rise with internal pressure higher than 0.5kgf/cm2 (7psi). Maximum operating pressure is 5kgf/cm2 (71 psi). Maximum operating temperature is 90°C.