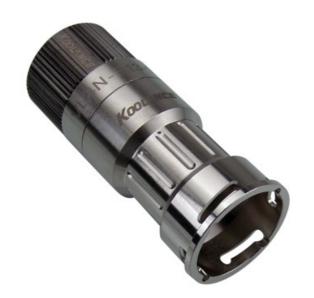

## VL4N Female Quick Disconnect No-Spill Coupling, for 13mm x 19mm (1/2in x 3/4in)

Koolance patented quick disconnect no-spill coupling with automatic shutoff. 13mm (1/2in) ID, 19mm (3/4in) OD female straight connection with compression fitting. It will only fit a Koolance VL4N male quick disconnect.

After a quarter twist, the quick-disconnect fittings will separate. Liquid on both sides will be automatically obstructed with approximately 0.2ml freed. Coolant volume lost upon disconnection will rise with internal pressure higher than 0.5kgf/cm2 (7psi). Maximum operating pressure is 5kgf/cm2 (71 psi). Maximum operating temperature is 90°C.