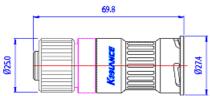

## VL4N Female Quick Disconnect No-Spill Coupling, for 13mm x 19mm (1/2in x 3/4in)

Koolance patented quick disconnect no-spill coupling with automatic shutoff. 13mm (1/2in) ID, 19mm (3/4in) OD female straight connection with compression fitting. It will only fit a Koolance VL4N male quick disconnect.