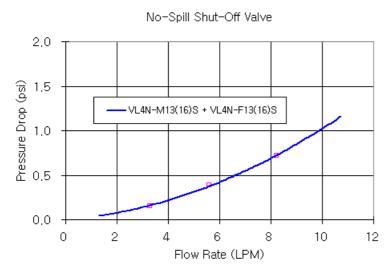

After a quarter twist, the quick-disconnect fittings will separate. Liquid on both sides will be automatically obstructed with approximately 0.2ml freed. Coolant volume lost upon disconnection will rise with internal pressure higher than 0.5kgf/cm2 (7psi). Maximum operating pressure is 5kgf/cm2 (71 psi). Maximum operating temperature is 90°C.