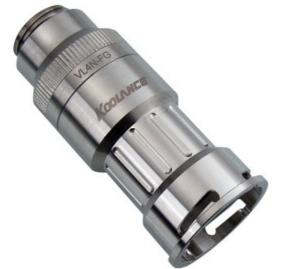

## VL4N Female Quick Disconnect No-Spill Coupling, Threaded G 3/8 BSPP

Koolance patented quick disconnect no-spill coupling with automatic shutoff. G 3/8 BSPP (parallel) thread female fitting for screwing directly into a water block or other component of same threading. It will only fit a Koolance VL4N male quick disconnect.