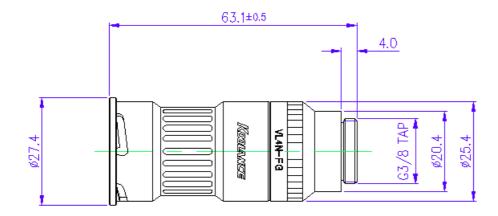

## VL4N Female Quick Disconnect No-Spill Coupling, Threaded G 3/8 BSPP

Koolance patented quick disconnect no-spill coupling with automatic shutoff. G 3/8 BSPP (parallel) thread female fitting for screwing directly into a water block or other component of same threading. It will only fit a Koolance VL4N male quick disconnect.