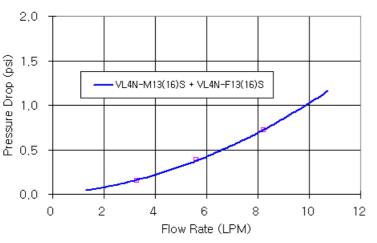

After a quarter twist, the quick-disconnect fittings will separate. Liquid on both sides will be automatically obstructed with approximately 0.2ml freed. Coolant volume lost upon disconnection will rise with internal pressure higher than 0.5kgf/cm2 (7psi). Maximum operating pressure is 5kgf/cm2 (71 psi). Maximum operating temperature is 90°C.