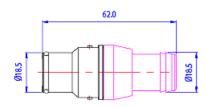

## VL4N Male Quick Disconnect No-Spill Coupling,, Barb for ID 16mm (5/8in)

Koolance patented quick disconnect no-spill coupling with automatic shutoff. 16mm (5/8in) ID male with barb fitting and clamp. It will only fit a Koolance VL4N female quick disconnect.