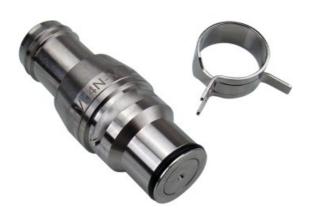

## VL4N Male Quick Disconnect No-Spill Coupling,, Barb for ID 16mm (5/8in)

Koolance patented quick disconnect no-spill coupling with automatic shutoff. 16mm (5/8in) ID male with barb fitting and clamp. It will only fit a Koolance VL4N female quick disconnect.