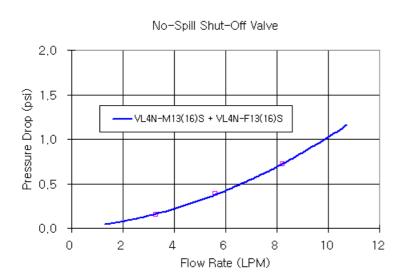

After a quarter twist, the quick-disconnect fittings will separate. Liquid on both sides will be automatically obstructed with approximately 0.2ml freed. Coolant volume lost upon disconnection will rise with internal pressure higher than 0.5kgf/cm2 (7psi). Maximum operating pressure is 5kgf/cm2 (71 psi). Maximum operating temperature is 90°C.